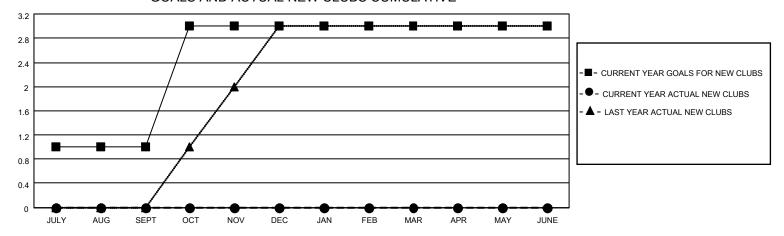

## GOALS AND ACTUAL NEW CLUBS CUMULATIVE

## MONTHLY MEMBERSHIP PROGRESS REPORT

LOCATION INDIA District 316 J Results as of: 10/31/2020

| Clubs                 |               |           |               | Members               |                         |                         |                                                    |  |
|-----------------------|---------------|-----------|---------------|-----------------------|-------------------------|-------------------------|----------------------------------------------------|--|
| RESULTS FOR 2020-2021 |               |           |               | RESULTS FOR 2020-2021 |                         |                         |                                                    |  |
| QUARTER               | NEW CLUB GOAL | NEW CLUBS | DROPPED CLUBS | QUARTER MEN           | MBER GROWTH NET<br>GOAL | MEMBER GROWTH<br>ACTUAL | DROPPED<br>MEMBERS ACTUAL<br>(including transfers) |  |
| JULY/AUG/SEPT         | 1             | 0         | 0             | JULY/AUG/SEPT         | 0                       | 39                      | 19                                                 |  |
| OCT/NOV/DEC           | 2             | 0         | 0             | OCT/NOV/DEC           | 20                      | 21                      | 6                                                  |  |
| JAN/FEB/MAR           | 0             | 0         | 0             | JAN/FEB/MAR           | 50                      | 0                       | 0                                                  |  |
| APR/MAY/JUNE          | 0             | 0         | 0             | APR/MAY/JUNE          | 20                      | 0                       | 0                                                  |  |