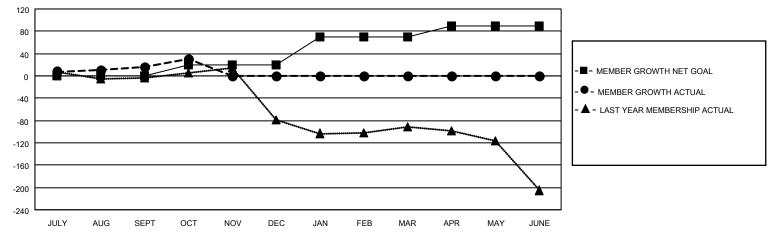

## GOALS AND ACTUAL MEMBERS CUMULATIVE

| DROPPED CLUBS: 0 |    | 15 CLUBS OF 45 ADDED 1 OR MORE<br>NEW MEMBERS | GENDER DISTRIBUTION  MALE 1,359 (89.58%) |              |     |
|------------------|----|-----------------------------------------------|------------------------------------------|--------------|-----|
|                  |    |                                               | FEMALE                                   | 158 (10.42%) |     |
| DROPPED MEMBERS  |    |                                               |                                          | ,            |     |
| DECEASED         | 9  | CLICK HERE FOR CUMULATIVE                     | TOTAL FAMILY UNIT MEMBERS                |              | 229 |
| CLUB CANCELLED 0 |    | MEMBERSHIP DATA                               | FAMILY MEMBERS PAYING HALF               |              | 125 |
| OTHER 16         |    |                                               |                                          |              | 123 |
| TOTAL            | 25 |                                               |                                          |              |     |

## MONTHLY MEMBERSHIP PROGRESS REPORT

LOCATION INDIA District 316 J Results as of: 10/31/2020

| Clubs                 |               |           |               | Members               |                         |                         |                                                    |  |
|-----------------------|---------------|-----------|---------------|-----------------------|-------------------------|-------------------------|----------------------------------------------------|--|
| RESULTS FOR 2020-2021 |               |           |               | RESULTS FOR 2020-2021 |                         |                         |                                                    |  |
| QUARTER               | NEW CLUB GOAL | NEW CLUBS | DROPPED CLUBS | QUARTER MEN           | MBER GROWTH NET<br>GOAL | MEMBER GROWTH<br>ACTUAL | DROPPED<br>MEMBERS ACTUAL<br>(including transfers) |  |
| JULY/AUG/SEPT         | 1             | 0         | 0             | JULY/AUG/SEPT         | 0                       | 39                      | 19                                                 |  |
| OCT/NOV/DEC           | 2             | 0         | 0             | OCT/NOV/DEC           | 20                      | 21                      | 6                                                  |  |
| JAN/FEB/MAR           | 0             | 0         | 0             | JAN/FEB/MAR           | 50                      | 0                       | 0                                                  |  |
| APR/MAY/JUNE          | 0             | 0         | 0             | APR/MAY/JUNE          | 20                      | 0                       | 0                                                  |  |